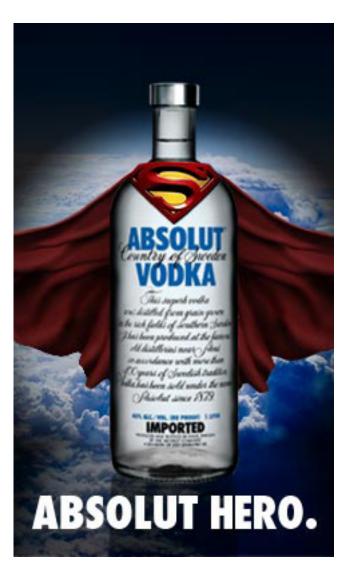

## **Absolut Hero Banner**

In the genre of superhero, fantasy, action. The film 'Superman' is a well known iconic superhero film which has undergone many remakes and evolutions over time but has maintained a strong character identy, and strong moral compas associated, similar to the story and values of the absolute brand.

| Format:      | JPEG             |
|--------------|------------------|
| Resolution:  | 72 DPI           |
| Compression: | lossy            |
| Quality:     | 50%              |
| Colour mode: | RGB              |
| Size:        | 240 x 400 pixles |
| File size:   | 20 kb            |