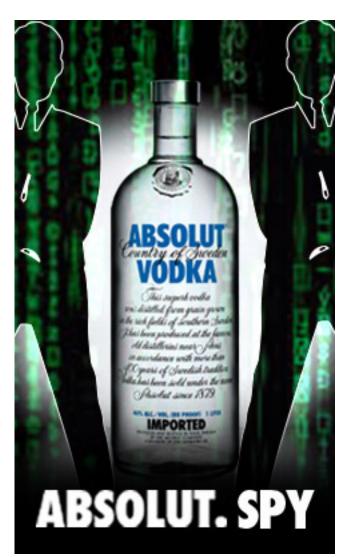

## **Absolut Spy Banner**

The classic spy, suit and backdrop depicts the spy genre and combines tradition with a contemporary technological concept. in the films questionable morral decisions are often made but ultimatatly to the best end, like how Absolut values it's roots and heritage but also supports new and unconventional ideas.

| Format:      | JPEG             |
|--------------|------------------|
| Resolution:  | 72 DPI           |
| Compression: | lossy            |
| Quality:     | 70%              |
| Colour mode: | RGB              |
| Size:        | 240 x 400 pixles |
| File size:   | 36 kb            |