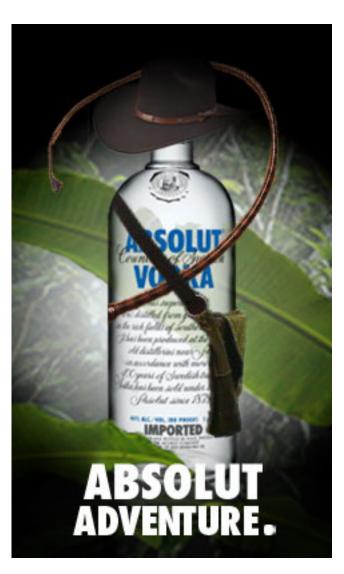

## **Absolut Adventure Banner**

This banner depicts the action adventure film genre. Specifically the film 'Indiana Jones' in which action and adventure are combined with fantasy, history and culture. Indiana Jones as a character is bold and not afraid of a risk. As the word 'ADVENTURE' is longer it is placed on the line below to increase the readability.

| Format:      | JPEG             |
|--------------|------------------|
| Resolution:  | 72 DPI           |
| Compression: | lossy            |
| Quality:     | 60%              |
| Colour mode: | RGB              |
| Size:        | 240 x 400 pixles |
| File size:   | 24 kb            |