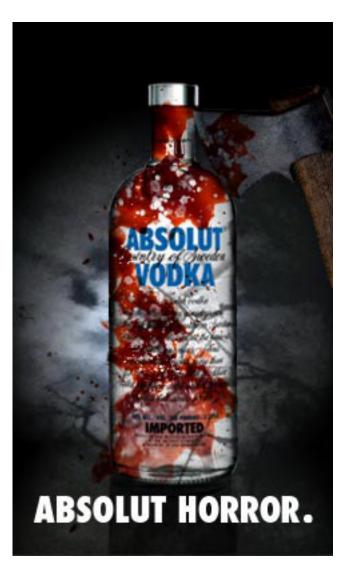

## **Absolut Horror Banner**

In the horror genre, the 'Hatchet' films which were released 2006-2017. The films depict the popular concept of an 'axe murderer' and so even if the films are unknown the imagery can still be associated to horror. Like Absolute the horror genre is generally less conforming and may push the boundaries of what is aceptible.

| Format:      | JPEG             |
|--------------|------------------|
| Resolution:  | 72 DPI           |
| Compression: | lossy            |
| Quality:     | 50%              |
| Colour mode: | RGB              |
| Size:        | 240 x 400 pixles |
| File size:   | 20 kb            |