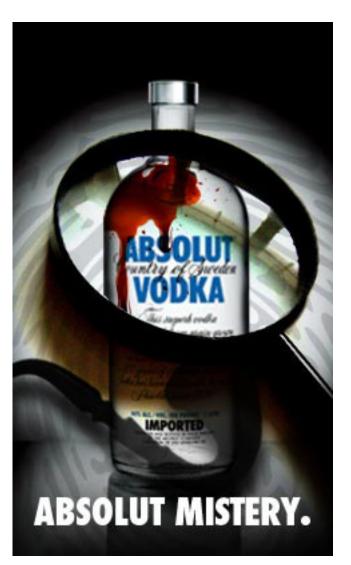

## **Absolut Mystery Banner**

The genre of mystery and detective, often surrounds the concept of uncovering the truth could reflect the pureness of the product and the value the brand puts on transparency. Specifically in the film, Sherlock Holms the character has a bold, excentric and controversial personality, which reflects part of the brand identity.

| Format:      | JPEG             |
|--------------|------------------|
| Resolution:  | 72 DPI           |
| Compression: | lossy            |
| Quality:     | 50%              |
| Colour mode: | RGB              |
| Size:        | 240 x 400 pixles |
| File size:   | 18 kb            |